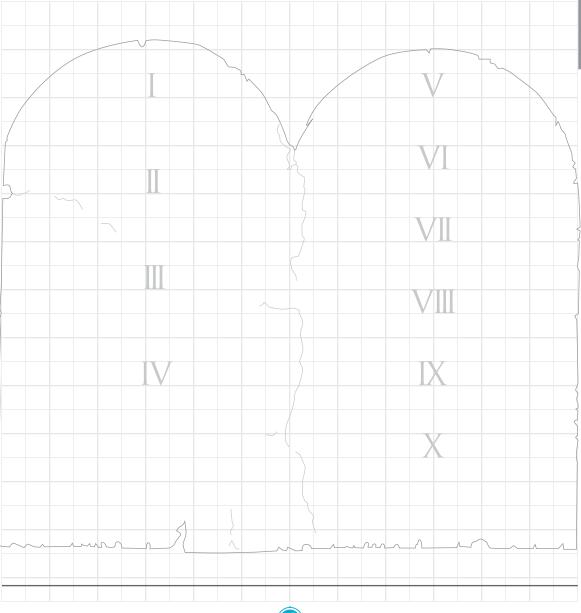

# Spiritual Discovery

- 1. Participate in a Bible marking program on the inspiration of the Bible.
- 2. Memorize the 10 Commandments in Exodus 20:3-17.

RANGER LEVEL RECORD JOURNAL

7

| 3. | Read the 13 Baptismal Vows of the Seventh-day Adventist Church and share why each of them is important.                                  |
|----|------------------------------------------------------------------------------------------------------------------------------------------|
| 1. | I believe in God the Father; in His Son, Jesus Christ; and in the Holy Spirit.                                                           |
| 2. | I accept the death of Jesus to pay for my sins.                                                                                          |
| 3. | I accept the new heart Jesus gives me in place of my sinful heart.                                                                       |
| 4. | I believe that Jesus is in heaven as my best friend and that He gives me the Holy Spirit so I<br>can obey Him.                           |
| 5. | I believe God gave me the Bible as my most important guidebook.                                                                          |
| 6. | By God living in me, I want to obey the Ten Commandments, which include the observance<br>of the seventh day of the week as the Sabbath. |