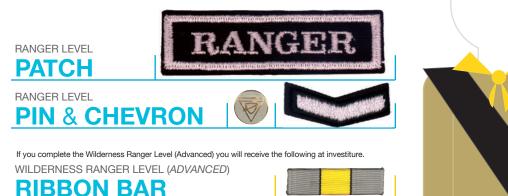

NAME:

PATHFINDERCLUB.COM

Upon completion of the Investiture Achievement basic Ranger level, you will receive the following items at investiture.

This journal will become a history of your achievements as you complete the requirements for the Ranger Level. This journal is about you, with spaces to record your thoughts and feelings as you learn more about God, yourself and other people. Because every person learns in different ways, this journal has a grid on every page so you can...