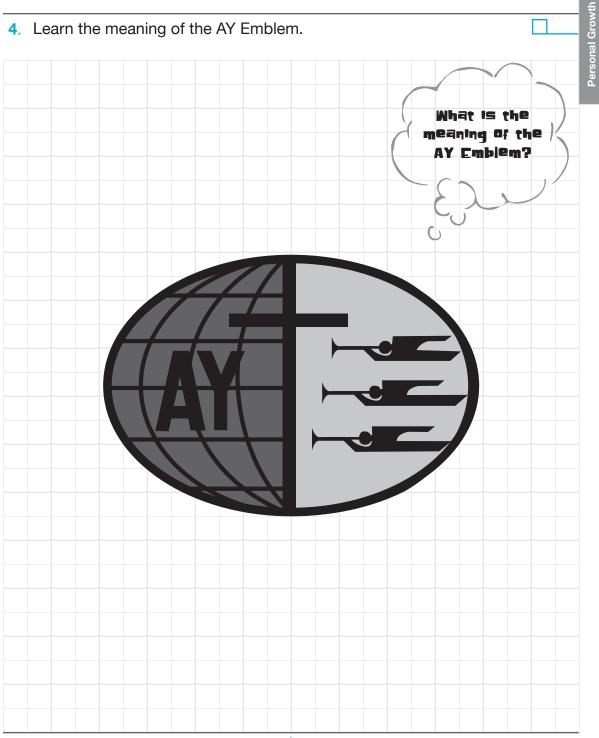

### Develop your devotional life. Study the Weekly Devotional Guide (weeks 40 – 52) and the book of John utilizing printed or electronic resources.

a. Memorize the Pathfinder Pledge & Law.
b. Illustrate your understanding of the Pathfinder Law in an interesting way.