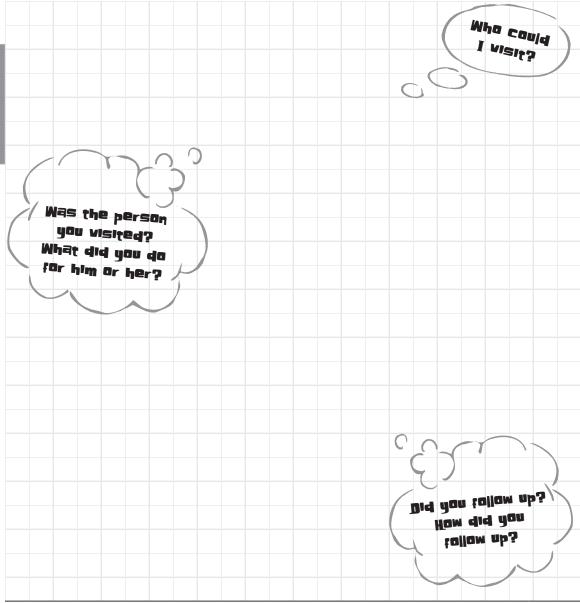

2. Participate in at least two chuch programs for a total of four hours.

- 1. Complete Explorer requirements.
- 2. Make a personal visit to a sick person or shut-in and follow up with a phone call, letter, card, email, or text message.